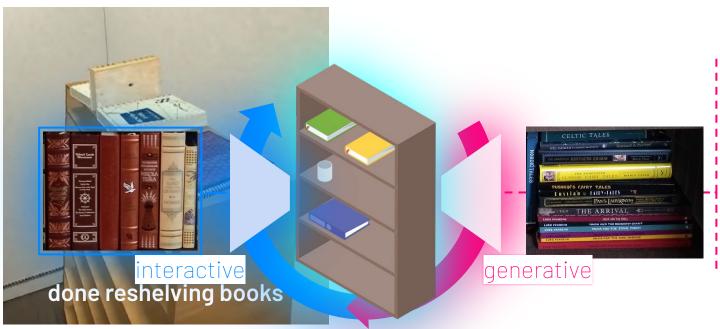

goal specification via interactive generation

realistic

<u>goal</u> via interactive generation specification

BEHAVIOR feedback: a benchmark for

BEHAVIOR feedback: a benchmark for

\_\_\_\_\_

BEHAVIOR feedback: a benchmark for