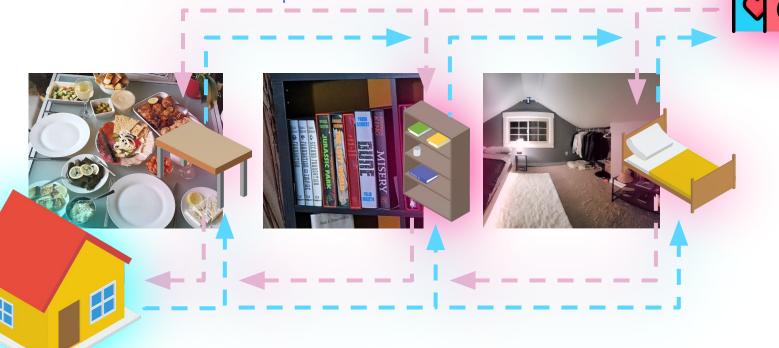

goal specification via interactive generation

realistic

<u>goal</u> via interactive generation specification

BEHAVIOR feedback: a benchmark for

BEHAVIOR feedback: a benchmark for

\_\_\_\_\_

BEHAVIOR feedback: a benchmark for