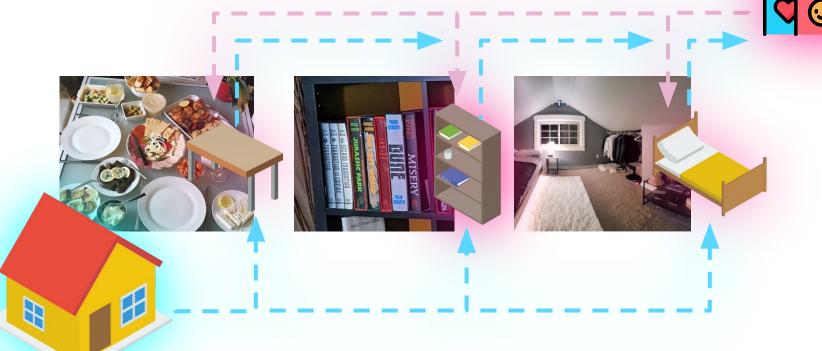

goal specification via interactive generation

realistic

<u>goal</u> via interactive generation specification

BEHAVIOR feedback: a benchmark for

BEHAVIOR feedback: a benchmark for

\_\_\_\_\_

BEHAVIOR feedback: a benchmark for