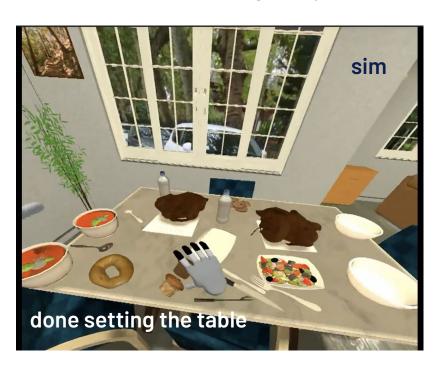

goal specification via interactive generation

realistic

<u>goal</u> via interactive generation specification

BEHAVIOR feedback: a benchmark for

BEHAVIOR feedback: a benchmark for

\_\_\_\_\_

BEHAVIOR feedback: a benchmark for