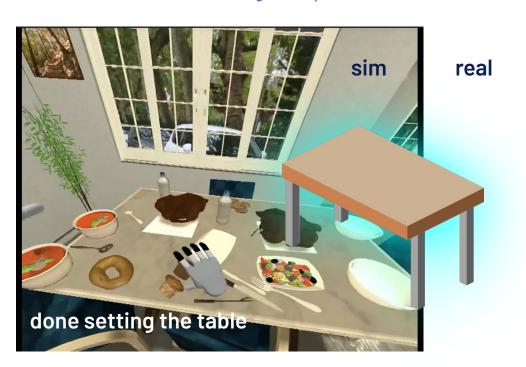

goal specification via interactive generation

realistic

<u>goal</u> via interactive generation specification

BEHAVIOR feedback: a benchmark for

BEHAVIOR feedback: a benchmark for

\_\_\_\_\_

BEHAVIOR feedback: a benchmark for