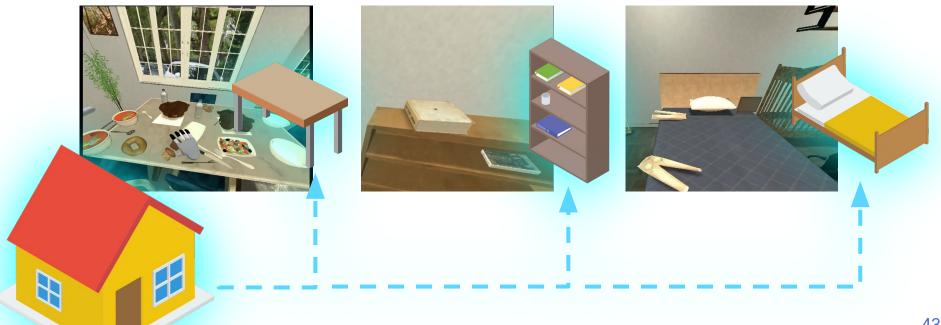

goal specification via interactive generation

realistic

<u>goal</u> via interactive generation specification

BEHAVIOR feedback: a benchmark for

BEHAVIOR feedback: a benchmark for

\_\_\_\_\_

BEHAVIOR feedback: a benchmark for