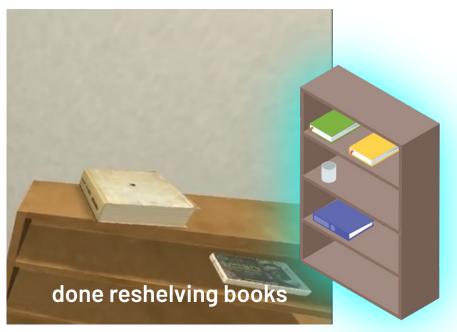

goal specification via interactive generation

realistic

<u>goal</u> via interactive generation specification

BEHAVIOR feedback: a benchmark for

BEHAVIOR feedback: a benchmark for

\_\_\_\_\_

BEHAVIOR feedback: a benchmark for