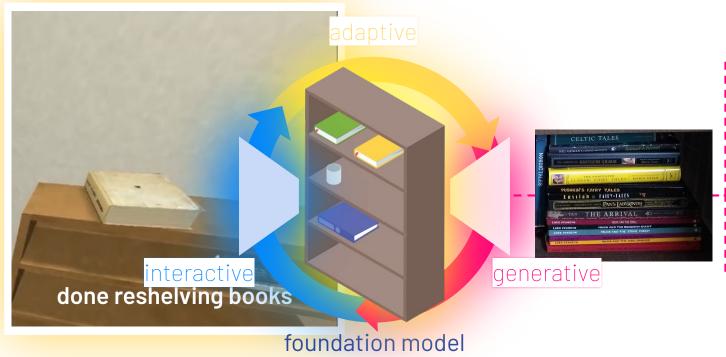

goal specification via interactive generation

realistic

<u>goal</u> via interactive generation specification

BEHAVIOR feedback: a benchmark for

BEHAVIOR feedback: a benchmark for

\_\_\_\_\_

BEHAVIOR feedback: a benchmark for