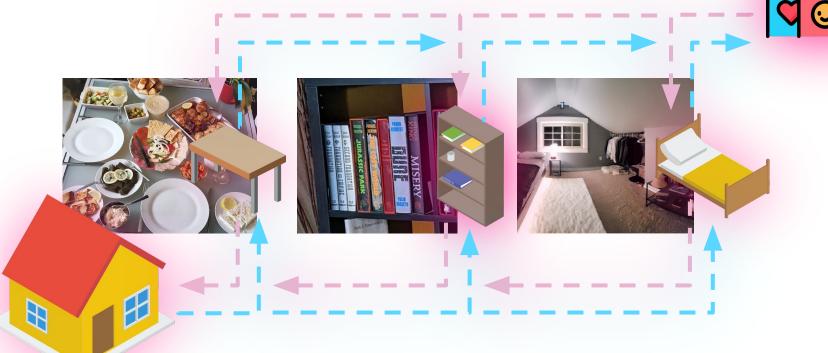

goal specification via interactive generation

realistic

<u>goal</u> via interactive generation specification

BEHAVIOR feedback: a benchmark for

BEHAVIOR feedback: a benchmark for

\_\_\_\_\_

BEHAVIOR feedback: a benchmark for