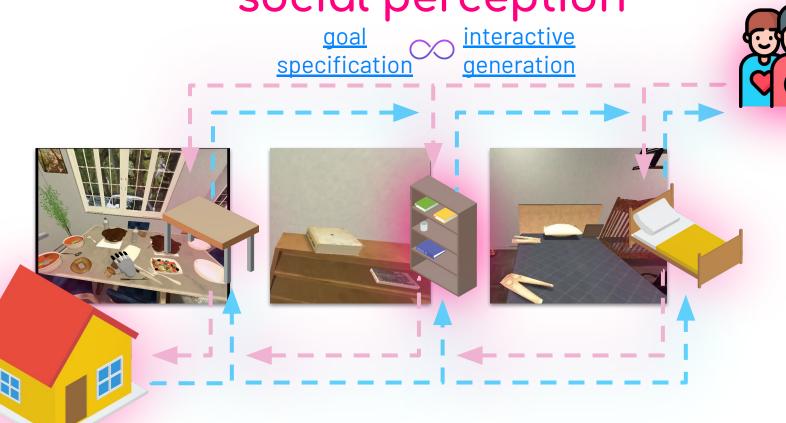

goal specification via interactive generation

realistic

<u>goal</u> via interactive generation specification

BEHAVIOR feedback: a benchmark for

BEHAVIOR feedback: a benchmark for

\_\_\_\_\_

BEHAVIOR feedback: a benchmark for