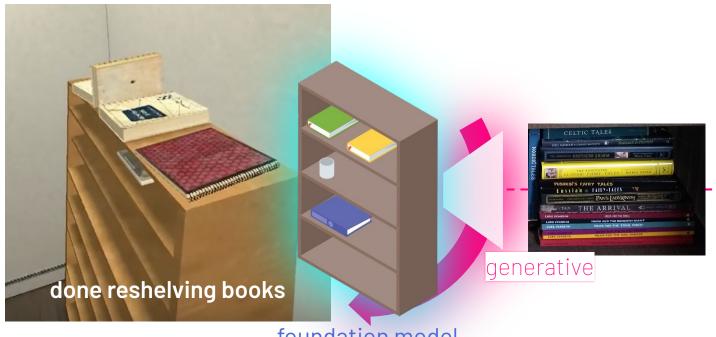

goal specification via interactive generation

realistic

<u>goal</u> via interactive generation specification

BEHAVIOR feedback: a benchmark for

BEHAVIOR feedback: a benchmark for

\_\_\_\_\_

BEHAVIOR feedback: a benchmark for