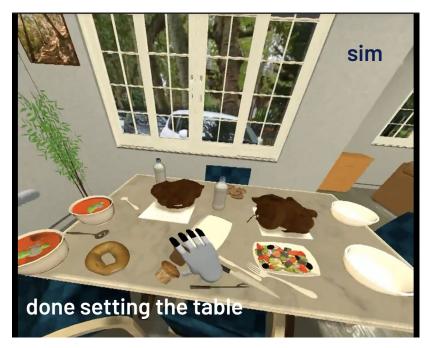

goal specification via interactive generation

realistic

<u>goal</u> via interactive generation specification

BEHAVIOR feedback: a benchmark for

BEHAVIOR feedback: a benchmark for

\_\_\_\_\_

BEHAVIOR feedback: a benchmark for