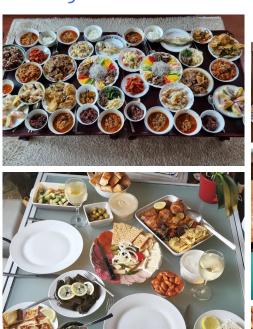

### social perception

Korean chuseok (mid-autumn harvest festival) holiday meal

Inuit: A Greenlandic tapas tray with dried cod, cured reindeer, and pieces of narwhal blubber.
"Every family has their own way of cutting blubber"