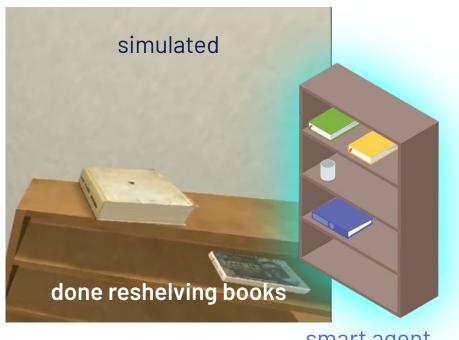

goal specification via interactive generation

realistic

<u>goal</u> via interactive generation specification

BEHAVIOR feedback: a benchmark for

BEHAVIOR feedback: a benchmark for

\_\_\_\_\_

BEHAVIOR feedback: a benchmark for