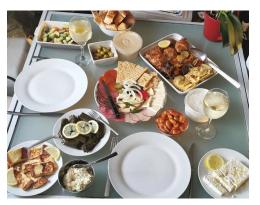

### social perception

Korean chuseok (mid-autumn harvest festival) holiday meal

Inuit: A Greenlandic tapas tray with dried cod, cured reindeer, and pieces of narwhal blubber.
"Every family has their own way of cutting blubber"