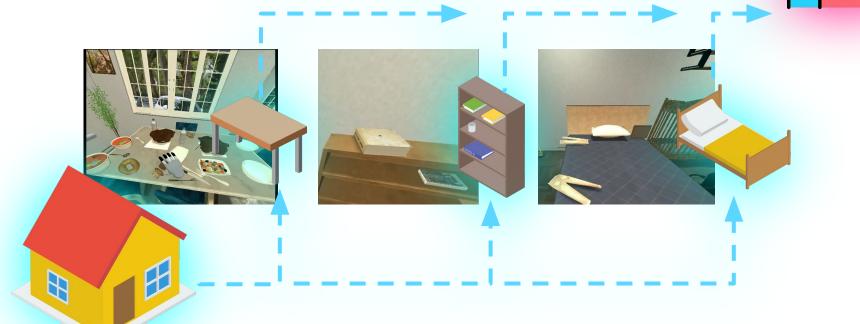

goal specification via interactive generation

realistic

<u>goal</u> via interactive generation specification

BEHAVIOR feedback: a benchmark for

BEHAVIOR feedback: a benchmark for

\_\_\_\_\_

BEHAVIOR feedback: a benchmark for