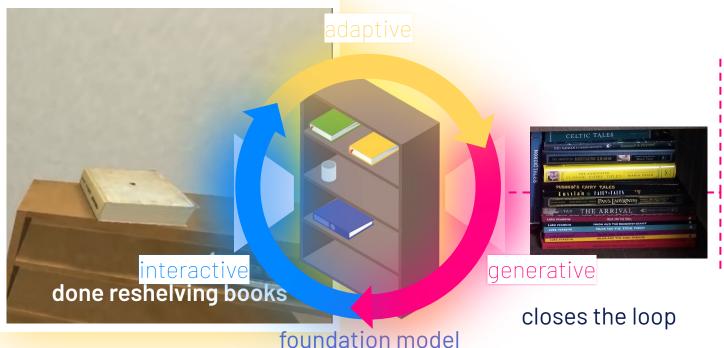

goal specification via interactive generation

realistic

<u>goal</u> via interactive generation specification

BEHAVIOR feedback: a benchmark for

BEHAVIOR feedback: a benchmark for

\_\_\_\_\_

BEHAVIOR feedback: a benchmark for