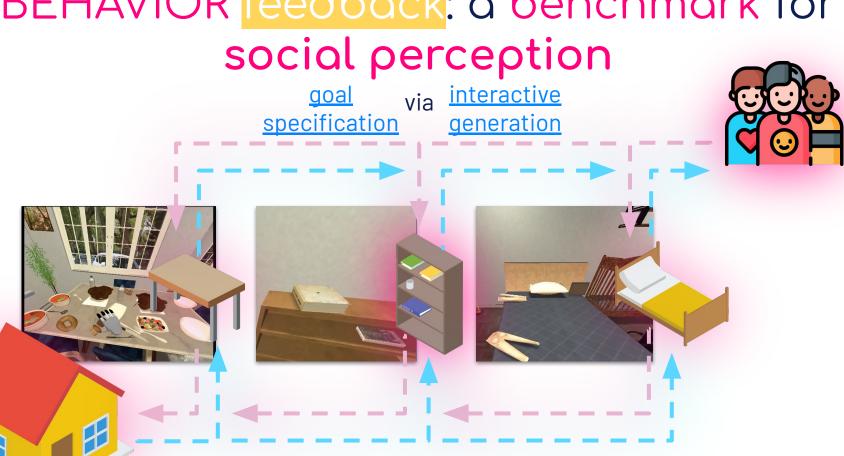

<u>goal</u> via interactive generation specification

BEHAVIOR feedback: a benchmark for

BEHAVIOR feedback: a benchmark for

\_\_\_\_\_

BEHAVIOR feedback: a benchmark for