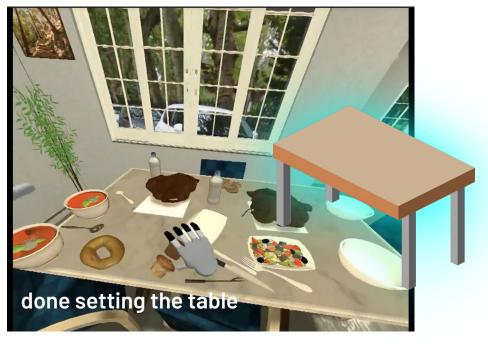

goal specification via interactive generation

realistic

<u>goal</u> via interactive generation specification

BEHAVIOR feedback: a benchmark for

BEHAVIOR feedback: a benchmark for

\_\_\_\_\_

BEHAVIOR feedback: a benchmark for