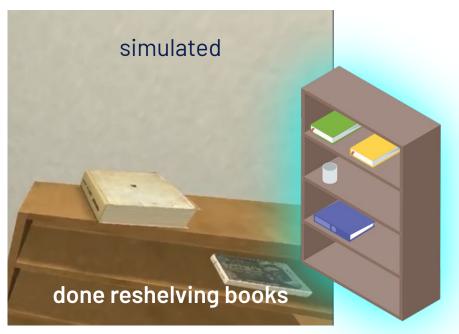

goal specification via interactive generation

realistic

<u>goal</u> via interactive generation specification

BEHAVIOR feedback: a benchmark for

BEHAVIOR feedback: a benchmark for

\_\_\_\_\_

BEHAVIOR feedback: a benchmark for