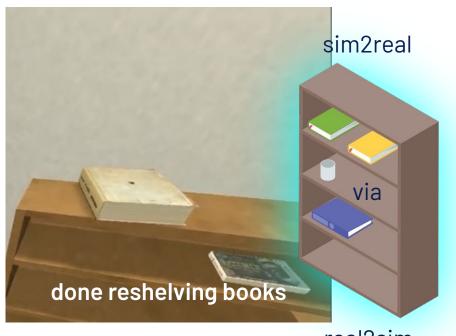

goal specification via interactive generation

realistic

<u>goal</u> via interactive generation specification

BEHAVIOR feedback: a benchmark for

BEHAVIOR feedback: a benchmark for

\_\_\_\_\_

BEHAVIOR feedback: a benchmark for