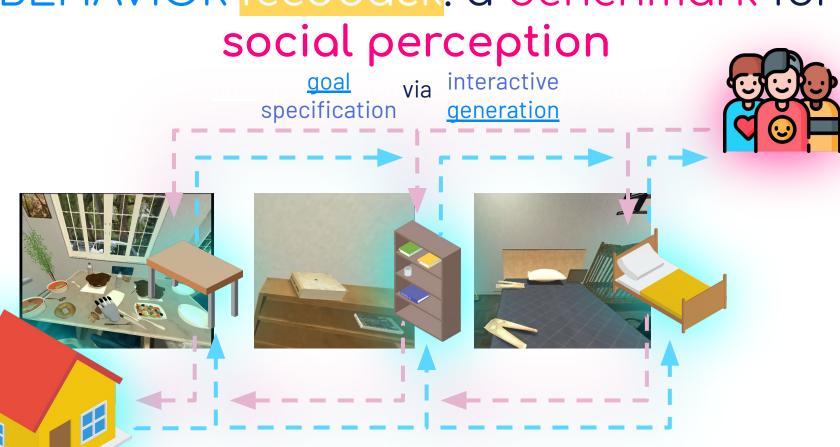

<u>goal</u> via interactive generation specification

BEHAVIOR feedback: a benchmark for

BEHAVIOR feedback: a benchmark for

\_\_\_\_\_

BEHAVIOR feedback: a benchmark for