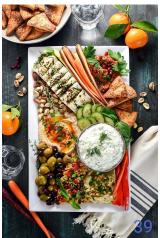

### social perception

Korean chuseok (mid-autumn harvest festival) holiday meal

Inuit: A Greenlandic tapas tray with dried cod, cured reindeer, and pieces of narwhal blubber.
"Every family has their own way of cutting blubber"