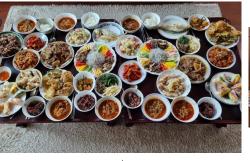

### social perception

Korean chuseok (mid-autumn harvest festival) holiday meal

Inuit: A Greenlandic tapas tray with dried cod, cured reindeer, and pieces of narwhal blubber.
"Every family has their own way of cutting blubber"